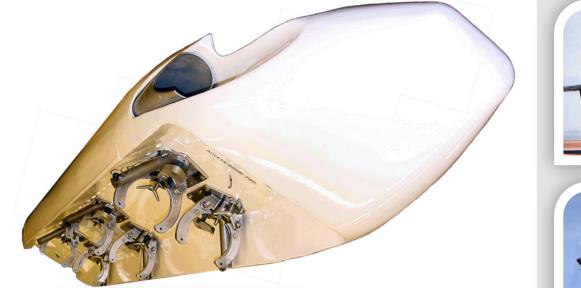

#### **Features**

- Carriage & release of up to 6 practice stores
- Capable of firing up to four 2.75 inch rockets
- Each ejector station fitted with retaining arms & swaybracing
- Each bomb ejected by gas driven piston ram
- Can be suspended by 14" or 30" lugs