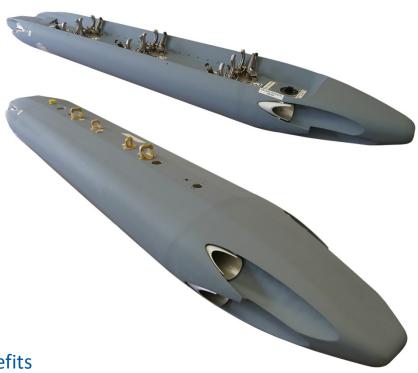

# **SUU-20**

### Bomb Dispenser & Rocket Launcher

Multiple carriage & release of up to six practice stores and four 2.75" rockets

#### Bomb Dispenser & Rocket Launcher

Multiple carriage & release of up to six practice stores and four 2.75" rockets

- Benefits
- Simple multi-purpose carriage system for weapons training
- Fully integrated on most current & legacy platforms
- Easy to load and unload
- Simple maintenance operations
- In production and exportable

#### **Features**

- Carriage & release of up to 6 practice stores
- Capable of firing up to four 2.75 inch rockets
- Each ejector station fitted with retaining arms & swaybracing
- Each bomb ejected by gas driven piston ram
- Can be suspended by 14" or 30" lugs