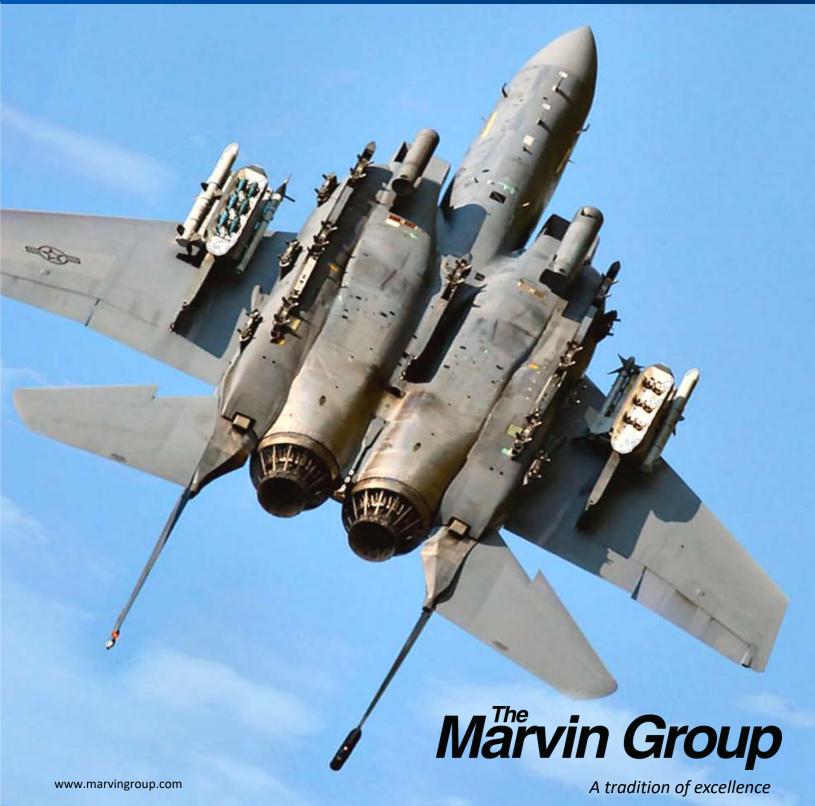

| Parameter            | Details                               |
|----------------------|---------------------------------------|
| Length               | 122.00 inches                         |
| Width                | 36.00 inches                          |
| Height               | 10.00 inches                          |
| Weight               | 276 lbs                               |
| Platform Integration | F-5, F-15, F-16, F-111, Super Tucano, |