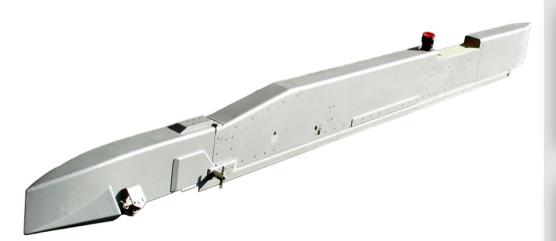

# **16S210**

AIM-9 Missile Launcher

Rugged & versatile single rail launcher for AIM-9 Sidewinder family of missiles

## AIM-9 Missile Launcher

Marvin Engineering Co., Inc.

Rugged & versatile single rail launcher for AIM-9 Sidewinder family of missiles

### **Benefits**

- Simple, proven single rail launcher for AIM-9
- Easy to install and load
- Basic modular design provides ease of maintenance
- Combat proven
- In production and exportable

| Parameter            | Details       |
|----------------------|---------------|
| Length               | 105.00 inches |
| Width                | 3.00 inches   |
| Height               | 5.00 inches   |
| Weight               | 66 lbs        |
| Platform Integration | F-16          |

#### **Features**

- Rugged, versatile & reliable single rail launcher
- Compatible with of AIM-9 missiles
- Attaches directly to wingtip or under wing pylons with adaptors
- Self contained power supply converts analog to digital signals