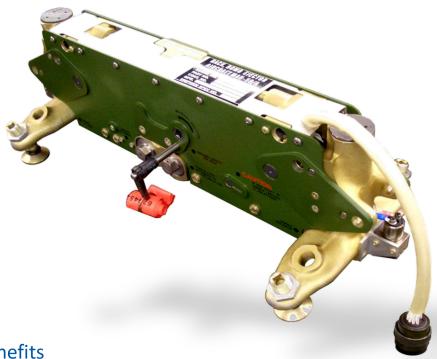

### **Light Duty Ejector Rack**

Marvin Engineering Co., Inc.

Dual piston pyrotechnic ejection system f or carriage & release of weapons & stores up to 2,000 lbs

- Sturdily constructed compact unit capable of 2,000 lbs load
- High carriage load to rack weight
- Similar performance to larger MAU-12 unit
- Combat proven
- In production and exportable

#### **Features**

- Release or ejection of stores up to 2,0000 lbs
- Conventional weapons or fuel tanks
- 14" suspension
- Manual release mechanism
- Twin cartridge pyrotechnic ejection
- Variable pitch settings
- Arming solenoids