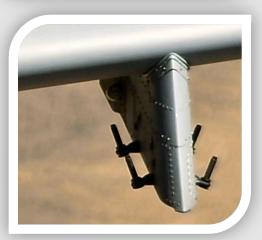

# **MAU-50**

## Light Duty Ejector Rack

Dual piston pyrotechnic ejection system f or carriage & release of weapons & stores up to 2,000 lbs

### **Light Duty Ejector Rack**

Marvin Engineering Co., Inc.

Dual piston pyrotechnic ejection system f or carriage & release of weapons & stores up to 2,000 lbs

- Sturdily constructed compact unit capable of 2,000 lbs load
- High carriage load to rack weight
- Similar performance to larger MAU-12 unit
- Combat proven
- In production and exportable

| Parameter            | Details      |
|----------------------|--------------|
| Length               | 27.75 inches |
| Width                | 3.00 inches  |
| Height               | 6.125 inches |
| Weight               | 45 lbs       |
| Platform Integration | A-10         |

#### **Features**

- Release or ejection of stores up to 2,0000 lbs
- Conventional weapons or fuel tanks
- 14" suspension
- Manual release mechanism
- Twin cartridge pyrotechnic ejection
- Variable pitch settings
- Arming solenoids