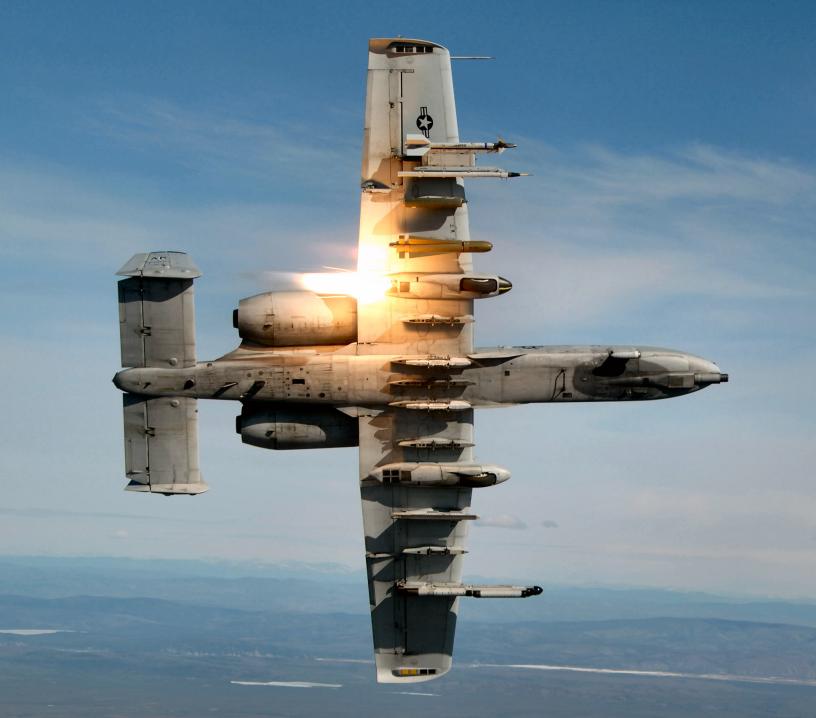

| Parameter            | Details      |
|----------------------|--------------|
| Length               | 27.75 inches |
| Width                | 3.00 inches  |
| Height               | 6.125 inches |
| Weight               | 45 lbs       |
| Platform Integration | A-10         |